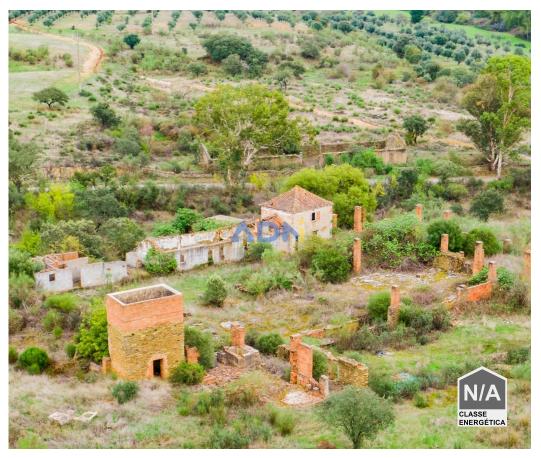

## Castelo Branco - Ruin

1454

Area (m²)

110 000 €

(EUR €)

## Old Manufactures for sale next to Rio

Old Fabrica for sale. With an area of 8551 m2 of land we find an old factory in ruins with an urban article affection for warehouses and industrial activity with a deployment area of 1454 m2. It can be the ideal place to build your business, your tourism establishment, your house or even your hotel. It is located about 100 metres from a River, with access by tarmac road. For more information is just contact your ADN agency