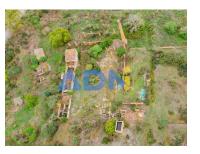

## Old Manufactures for sale next to Rio

Old Fabrica for sale. With an area of 8551 m2 of land we find an old factory in ruins with an urban article affection for warehouses and industrial activity with a deployment area of 1454 m2. It can be the ideal place to build your business, your tourism establishment, your house or even your hotel. It is located about 100 metres from a River, with access by tarmac road. For more information is just contact your ADN agency