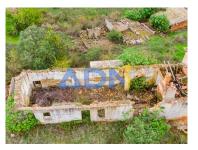

## Old Manufactures for sale next to Rio

Old Fabrica for sale. With an area of 8551 m2 of land we find an old factory in ruins with an urban article affection for warehouses and industrial activity with a deployment area of 1454 m2. It can be the ideal place to build your business, your tourism establishment, your house or even your hotel. It is located about 100 metres from a River, with access by tarmac road. For more information is just contact your ADN agency