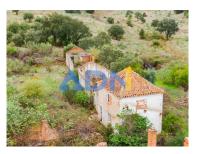

## Old Manufactures for sale next to Rio

Old Fabrica for sale. With an area of 8551 m2 of land we find an old factory in ruins with an urban article affection for warehouses and industrial activity with a deployment area of 1454 m2. It can be the ideal place to build your business, your tourism establishment, your house or even your hotel. It is located about 100 metres from a River, with access by tarmac road. For more information is just contact your ADN agency