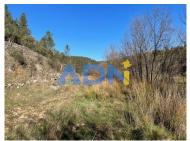

## Land with 10160m2 by the river for sale

Land with 10160m2, more than 75 meters of riverside, consisting mainly of shrubs, some pine trees and partially with terraces with olive trees. It is not possible to build and to access the river bank can do it pedestrianally through the interior of the land, however, it has a very pronounced barrier between the path and the river bank. It is a 15-minute drive from the civic centre of Castelo Branco. Terrain where calm, enhanced by the sound of the river, birds and wind will ward off any kind of stress. Talk to your ADN and make sure the words live up to reality.