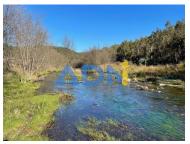

## Land with 10160m2 by the river for sale

Land with 10160m2, more than 75 meters of riverside, consisting mainly of shrubs, some pine trees and partially with terraces with olive trees. It is not possible to build and to access the river bank can do it pedestrianally through the interior of the land, however, it has a very pronounced barrier between the path and the river bank. It is a 15-minute drive from the civic centre of Castelo Branco. Terrain where calm, enhanced by the sound of the river, birds and wind will ward off any kind of stress. Talk to your ADN and make sure the words live up to reality.

## **Property Features**

• Proximity: Open field

Solar orientation: East

• Views: Countryside views, River view

T +351 961109000 (chamada rede móvel nacional) · T +351 938455511 (chamada rede móvel nacional) · E Rua Coinselpiliar ପ୍ରଥେଷ୍ଟ କ୍ଷମଣ - Cave AMI 17938 | Intermediário Crédito N°0007025