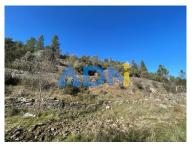

## Land with 10160m2 by the river for sale

Land with 10160m2, more than 75 meters of riverside, consisting mainly of shrubs, some pine trees and partially with terraces with olive trees. It is not possible to build and to access the river bank can do it pedestrianally through the interior of the land, however, it has a very pronounced barrier between the path and the river bank. It is a 15-minute drive from the civic centre of Castelo Branco. Terrain where calm, enhanced by the sound of the river, birds and wind will ward off any kind of stress. Talk to your ADN and make sure the words live up to reality.