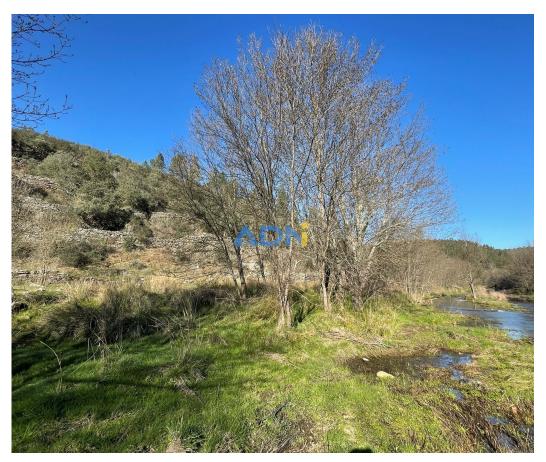

## Land with 10160m2 by the river for sale

Land with 10160m2, more than 75 meters of riverside, consisting mainly of shrubs, some pine trees and partially with terraces with olive trees. It is not possible to build and to access the river bank can do it pedestrianally through the interior of the land, however, it has a very pronounced barrier between the path and the river bank. It is a 15-minute drive from the civic centre of Castelo Branco. Terrain where calm, enhanced by the sound of the river, birds and wind will ward off any kind of stress. Talk to your ADN and make sure the words live up to reality.

## **Property Features**

• Proximity: Open field

Solar orientation: East

• Views: Countryside views, River view

T +351 961109000 (chamada rede móvel nacional) · T +351 938455511 (chamada rede móvel nacional) · E Rua Coinselpiliar ପ୍ରଥେଷ୍ଟ କ୍ଷମଣ - Cave AMI 17938 | Intermediário Crédito N°0007025