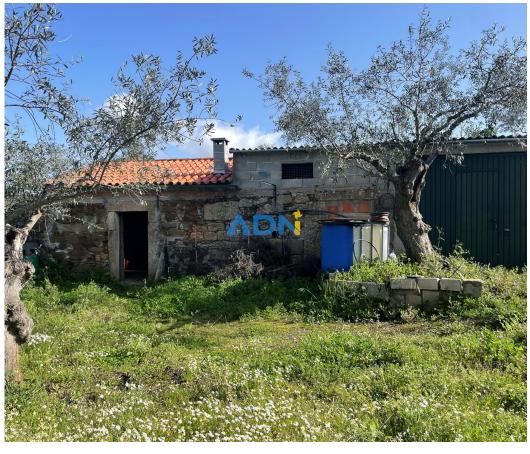

## Small farm with houses with an area of 4100m2

Come and see this Quintinha about 15 minutes from the city of Castelo Branco. It has 3 houses to recover with a implantation area of about 110 m2, about 55 olive trees, a tank, fence next to the houses and some fruit trees. With an area of about 4100m2, it is about 100 m away from a brook. You can fulfill here your dream of being able to live in isolation one step from the city. The accesses are made by tarmac road and about 680 m of rural path. With possibility to order a lowered electric, given the proximity of the medium voltage network. With unobstructed views and a landscape without nearby dwellings you can find here your refuge and get here your quality of life that you have always sought.