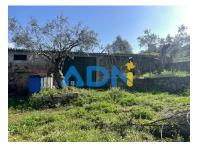

## Small farm with houses with an area of 4100m2

Come and see this Quintinha about 15 minutes from the city of Castelo Branco. It has 3 houses to recover with a implantation area of about 110 m2, about 55 olive trees, a tank, fence next to the houses and some fruit trees. With an area of about 4100m2, it is about 100 m away from a brook. You can fulfill here your dream of being able to live in isolation one step from the city. The accesses are made by tarmac road and about 680 m of rural path. With possibility to order a lowered electric, given the proximity of the medium voltage network. With unobstructed views and a landscape without nearby dwellings you can find here your refuge and get here your quality of life that you have always sought.