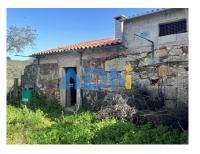

## Small farm with houses with an area of 4100m2

Come and see this Quintinha about 15 minutes from the city of Castelo Branco. It has 3 houses to recover with a implantation area of about 110 m2, about 55 olive trees, a tank, fence next to the houses and some fruit trees. With an area of about 4100m2, it is about 100 m away from a brook. You can fulfill here your dream of being able to live in isolation one step from the city. The accesses are made by tarmac road and about 680 m of rural path. With possibility to order a lowered electric, given the proximity of the medium voltage network. With unobstructed views and a landscape without nearby dwellings you can find here your refuge and get here your quality of life that you have always sought.