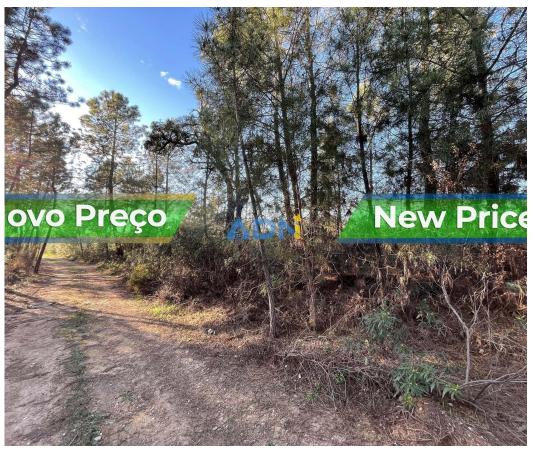

## Rustic land with 3.960m2 for sale

Rustic land 10 minutes drive from Castelo Branco, with 3.960,00m2, accessibility made through dirt path, consisting essentially of bush and various types of trees, such as pine trees, rosebushes, holm oaks among others. Talk to your ADN, learn more and schedule your visit