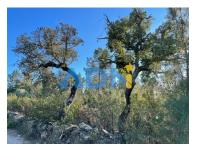

## Rustic land with 3.960m2 for sale

Rustic land 10 minutes drive from Castelo Branco, with 3.960,00m2, accessibility made through dirt path, consisting essentially of bush and various types of trees, such as pine trees, rosebushes, holm oaks among others. Talk to your ADN, learn more and schedule your visit