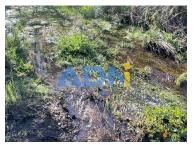

## Rustic land with 1.9320ha for sale

Rustic land with 19.320m2, of which about 8,000m2 have eucalyptus trees, crossed by a line of water (brook), isolated, however, relatively close to a village and the city of Castelo Branco. For more information, speak to your ADN and schedule your visit.