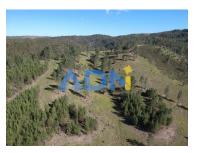

It is located in a valley and benefits from excellent sun exposure. It has 5.65ha of area. Access is made on its final route through a dirt path in which, upon arrival, we come across a vast

lowland of cultivation by the river where we can see a few hundred riverside meters of this land, which total approximately 350 meters.

It has several types of trees, such as pines, ash trees, holm oaks, olive trees and other types of trees, none of which are fruit trees.

If you need more information, talk to your ADN and schedule your visit. REAL ESTATE ADN - SERVE WELL TO ALWAYS SERVE!