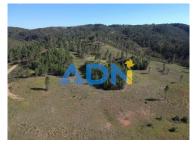

It is located in a valley and benefits from excellent sun exposure. It has 5.65ha of area. Access is made on its final route through a dirt path in which, upon arrival, we come across a vast

lowland of cultivation by the river where we can see a few hundred riverside meters of this land, which total approximately 350 meters.

It has several types of trees, such as pines, ash trees, holm oaks, olive trees and other types of trees, none of which are fruit trees.

If you need more information, talk to your ADN and schedule your visit. REAL ESTATE ADN - SERVE WELL TO ALWAYS SERVE!