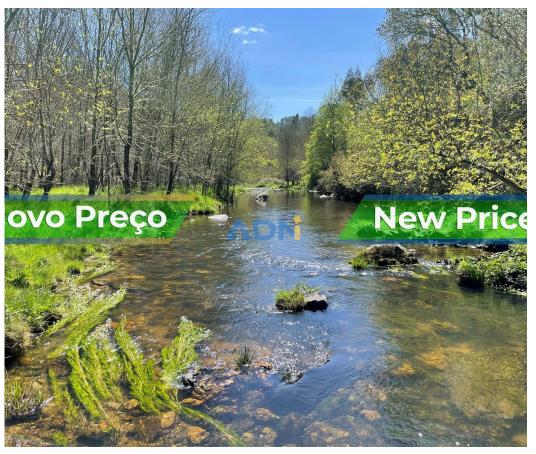

## Riverside land with 5.65ha for sale

Come and discover this wonderful land by the river, where tranquility reigns, accompanied by the sounds of the river, wind and birds. It is 15 minutes from the city of Castelo Branco.

It is located in a valley and benefits from excellent sun exposure. It has 5.65ha of area. Access is made on its final route through a dirt path in which, upon arrival, we come across a vast

lowland of cultivation by the river where we can see a few hundred riverside meters of this land, which total approximately 350 meters.