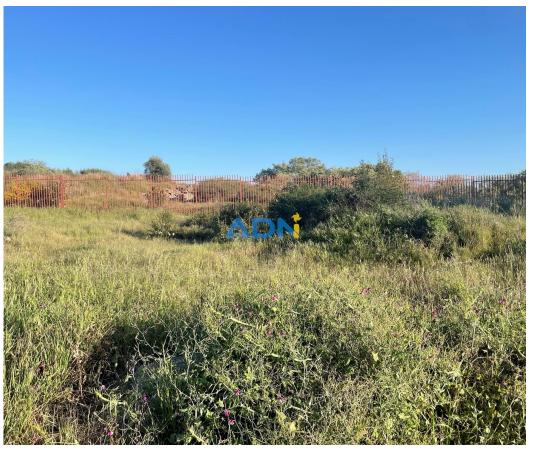

## Castelo Branco - Land

**300** 

Area (m²)

Land Area (m²)

41 500 € (EUR €)

## **Urban Land Plot for construction of housing with maximum construction area of 300m2**

Plot with an area of 237m2 for construction of housing in the quinta do Socorro. It has 100m2 of implementation and 300m2 of gross construction area. Build your dream here.