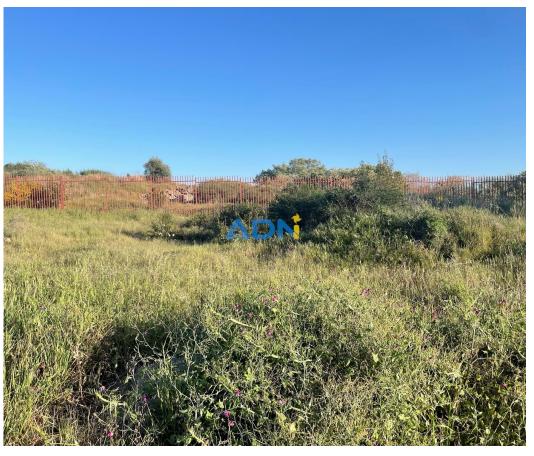

## **Urban Land Plot for construction of housing with maximum construction area 300m2**

Plot with an area of 237m2 for construction of housing in the quinta do Socorro. It has 100m2 of implementation and 300m2 of gross construction area. Build your dream here.