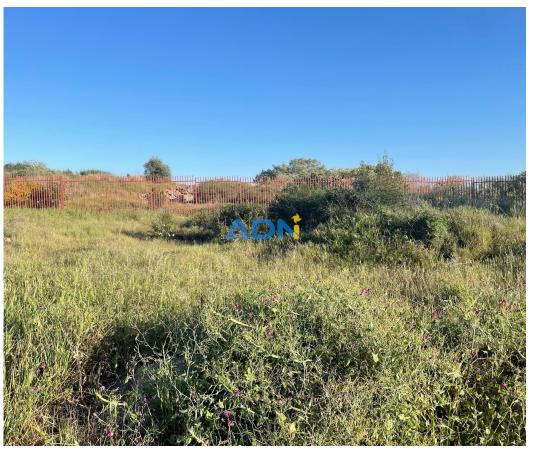

## Castelo Branco - Land

**300** 

Area (m²)

Land Area (m²)

51 500 €

(EUR €)

## **Urban Land Plot for construction of housing with maximum construction area 300m2**

Plot with an area of 237m2 for construction of housing in the quinta do Socorro. It has 100m2 of implementation and 300m2 of gross construction area. Build your dream here.