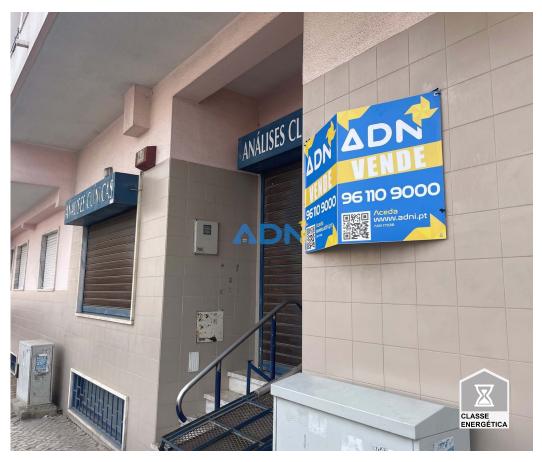

## SHOP with area of 240m2 in CORROIOS

**Excellent Investment Opportunity! Shop with Two Floors in Corroios** 

We present a unique opportunity to establish your business in style! This spacious two-storey store, located in Corroios, offers a generous space for your business ambitions, with a strategic location and possibilities to adapt to your needs.

Located in an area of great visibility in Corroios, this store is strategically positioned to attract the attention of its customers contributing to the success of your business.