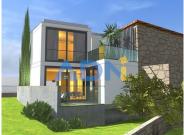

#### Plot for construction with 310m2 for sale

Plot for construction with 310m2 for sale. Plot well located in the city of Castelo Branco that allows the construction of semi-detached villa with excellent accessibility. With a deployment area of 120 m2 and a gross construction area of 240m2. In the surroundings you can find all kinds of services you need for your day to day, as well as very pleasant spaces and leisure areas. Talk to your DNA and know this solution and the proposals we have for you to develop your home here.