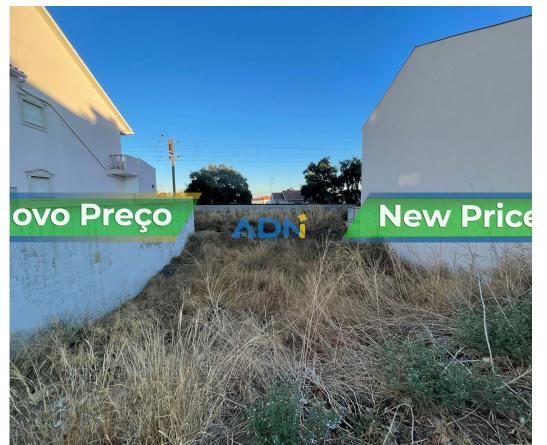

### **Castelo Branco - Land**

#### Plot for construction with 310m2 for sale

Plot for construction with 310m2 for sale. Plot well located in the city of Castelo Branco that allows the construction of semi-detached villa with excellent accessibility. With a deployment area of 120 m2 and a gross construction area of 240m2. In the surroundings you can find all kinds of services you need for your day to day, as well as very pleasant spaces and leisure areas. Talk to your DNA and know this solution and the proposals we have for you to develop your home here.

71 000 € (EUR €)