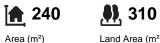

#### Land Area (m<sup>2</sup>)

#### Plot for construction with 310m2 for sale

Plot for construction with 310m2 for sale. Plot well located in the city of Castelo Branco that allows the construction of semi-detached villa with excellent accessibility. With a deployment area of 120 m2 and a gross construction area of 240m2. In the surroundings you can find all kinds of services you need for your day to day, as well as very pleasant spaces and leisure areas. Talk to your DNA and know this solution and the proposals we have for you to develop your home here.