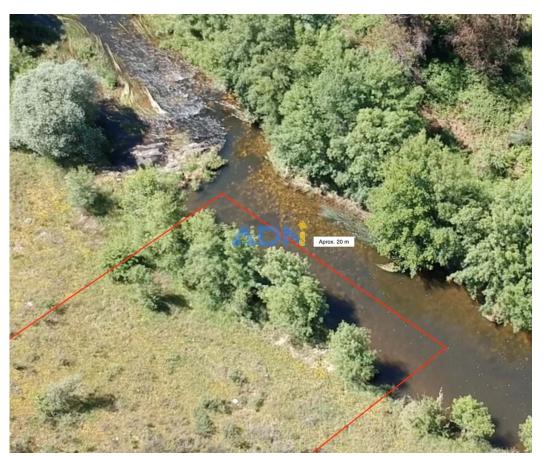

## Waterfront land with 4360m2 for sale

Riverside land with 4360m2 for sale. This land has a pronounced pendant, however it allows pedestrian access by the river with which it confines in about 20 meters. It's not allowed to build. It has good accessibility for vehicles made through dirt roads, is a few 10 minutes away by car from the city center of Castelo Branco and 15 minutes walk from the nearest village. If you want to have a land that allows you to enjoy the calm and tranquility that only the countryside can offer you, however close to civilization, this may be the property you are looking for. For more information, speak to your DNA.