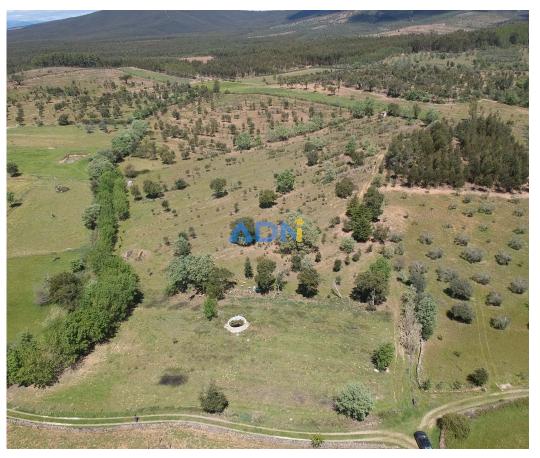

## Land with 2ha, two wells and ruin for sale

Land with 2ha for sale, with the possibility of building up to 300m2.

This property is accessible by dirt road and is just a few minutes from Penamacor.

It has plenty of water coming from its 2 wells, and is close to the company's electricity and water network: electricity at 180m and company water at 50m, facilitating its future installation.

You can also find two ruins and several types of trees on this property, mainly cork oaks, some pine trees and medium-sized ash trees.

Ideal for living offgrid, or develop a country house or farm.

To find out if this could be your future property, contact your ADN Real Estate, schedule your visit and feel welcome to your future property!