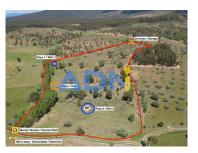

## Land with 2ha, two wells and ruin for sale

Land with 2ha for sale, with the possibility of building up to 300m2.

This property is accessible by dirt road and is just a few minutes from Penamacor.

It has plenty of water coming from its 2 wells, and is close to the company's electricity and water network: electricity at 180m and company water at 50m, facilitating its future installation.

You can also find two ruins and several types of trees on this property, mainly cork oaks, some pine trees and medium-sized ash trees.

Ideal for living offgrid, or develop a country house or farm.

To find out if this could be your future property, contact your ADN Real Estate, schedule your visit and feel welcome to your future property!