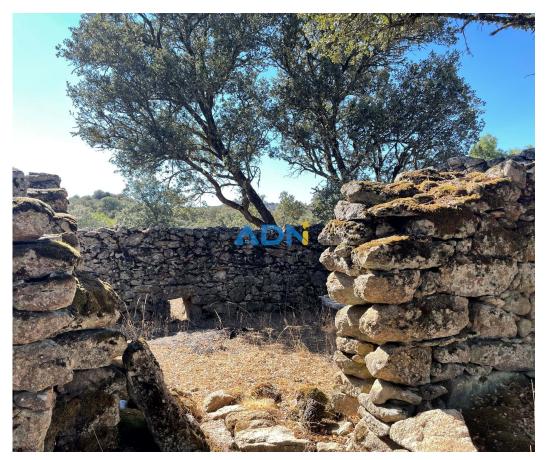

## Land with 1ha with RUINA and RIBEIRO - MENDO CASTLE

Land with 1ha with RUINA and RIBEIRO - MENDO CASTLE

Come and meet this hectar of land with ruin that is located next to a stream with direct access. In addition to abundant water, with many ash trees, it has good access and no neighbors living in the surroundings. Excellent for those who want to live OFF GRID. It is about 15 km from beautiful Vilar and 30 km from Guarda. It also has the possibility to acquire 4ha mias that confine to the land since they are family members who also want to sell. VALUE UNDER QUERY. COME AND MEET. REAL ESTATE ADN