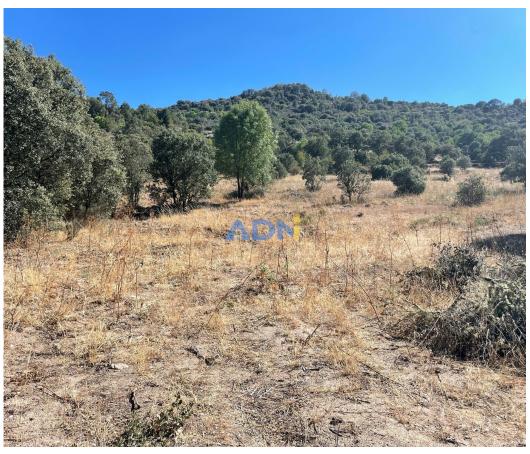

## Castelo Mendo, Ade, Monteperobolso e Mesquitela - Land

4700 Land Area (m²)

16 000 €

(EUR €)

## Land with ruin, well and access to brook

If you are looking for cheap, water-insulated land with access to brook for an offgrid life, this may be your solution. With a dimension of about half an hectare located in an isolated area of the population, 15 km from the Monfortinho Hot Tubs and 30 km from the city of Guarda. It has a small ruin and a well that can be the basis of your life project, you can hear the water passing in the stream that confines with the property... Come and meet!