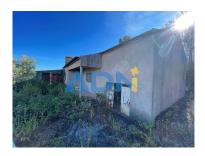

## Small farm with 1.5ha for sale

Farm with 1.5 ha, with villa consisting of 2 bedrooms, living room, bathroom, garage, an annex next to the villa, and a storage area above the garage whose access is made by the back of the building, where it also allows access to an attic. On the ground there is also a ruin with about 18m2 of implantation, water mine, a tank, and an eolic mechanism that serves to capture water from the mine to be able to feed a small lake (pond) and the water tank, both having the functionality to serve as reservoirs. It has area where you can make vegetable garden / garden in the surrounding tank, with various types of trees, such as holm oaks, olive trees, pines, figs of india, among others. The land is located between the IP2/N3, IC8 and A23 roads, access to it is made from IP2, there being a segment of dirt to the ground, allowing to reach the house.