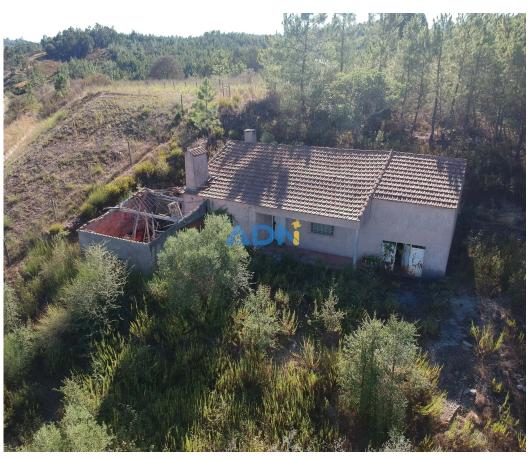

## Small farm with 1.5ha for sale

Farm with 1.5 ha, with villa consisting of 2 bedrooms, living room, bathroom, garage, an annex next to the villa, and a storage area above the garage whose access is made by the back of the building, where it also allows access to an attic. On the ground there is also a ruin with about 18m2 of implantation, water mine, a tank, and an eolic mechanism that serves to capture water from the mine to be able to feed a small lake (pond) and the water tank, both having the functionality to serve as reservoirs. It has area where you can make vegetable garden / garden in the surrounding tank, with various types of trees, such as holm oaks, olive trees, pines, figs of india, among others. The land is located between the IP2/N3, IC8 and A23 roads, access to it is made from IP2, there being a segment of dirt to the ground, allowing to reach the house.