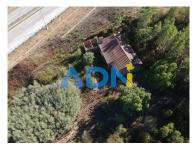

## Small farm with 1.5ha for sale

Farm with 1.5 ha, with villa consisting of 2 bedrooms, living room, bathroom, garage, an annex next to the villa, and a storage area above the garage whose access is made by the back of the building, where it also allows access to an attic. On the ground there is also a ruin with about 18m2 of implantation, water mine, a tank, and an eolic mechanism that serves to capture water from the mine to be able to feed a small lake (pond) and the water tank, both having the functionality to serve as reservoirs. It has area where you can make vegetable garden / garden in the surrounding tank, with various types of trees, such as holm oaks, olive trees, pines, figs of india, among others. The land is located between the IP2/N3, IC8 and A23 roads, access to it is made from IP2, there being a segment of dirt to the ground, allowing to reach the house.