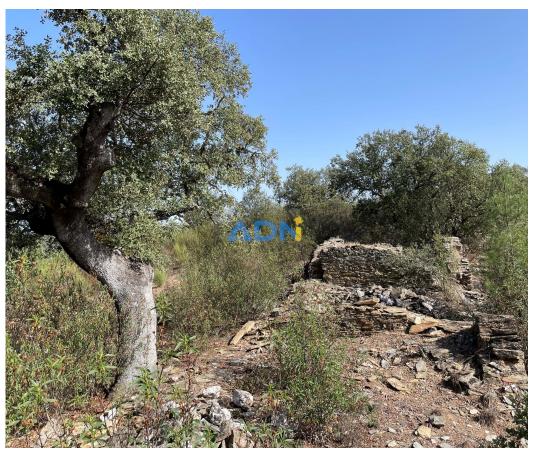

## Land with 3ha and ruin for sale

Rustic land with 3ha, ruin, near a river, 10 minutes from the center of Castelo Branco. This land is crossed by a path, has a high point with fantastic views over the surroundings, where the ruin is located, is a few hundred meters from a river, has about 2000m2 of medium/large eucalyptus, some pine and olive trees. The nearest village is less than 1km away, however, it allows you to enjoy the calm and tranquility that only the countryside can offer you. For more information, talk to your ADN!