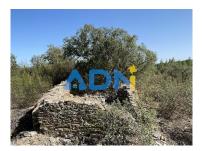

## Land with 3ha and ruin for sale

Rustic land with 3ha, ruin, near a river, 10 minutes from the center of Castelo Branco. This land is crossed by a path, has a high point with fantastic views over the surroundings, where the ruin is located, is a few hundred meters from a river, has about 2000m2 of medium/large eucalyptus, some pine and olive trees. The nearest village is less than 1km away, however, it allows you to enjoy the calm and tranquility that only the countryside can offer you. For more information, talk to your ADN!