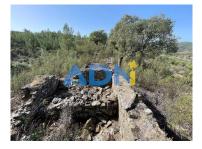

## Land with 3ha and ruin for sale

Rustic land with 3ha, ruin, near a river, 10 minutes from the center of Castelo Branco. This land is crossed by a path, has a high point with fantastic views over the surroundings, where the ruin is located, is a few hundred meters from a river, has about 2000m2 of medium/large eucalyptus, some pine and olive trees. The nearest village is less than 1km away, however, it allows you to enjoy the calm and tranquility that only the countryside can offer you. For more information, talk to your ADN!