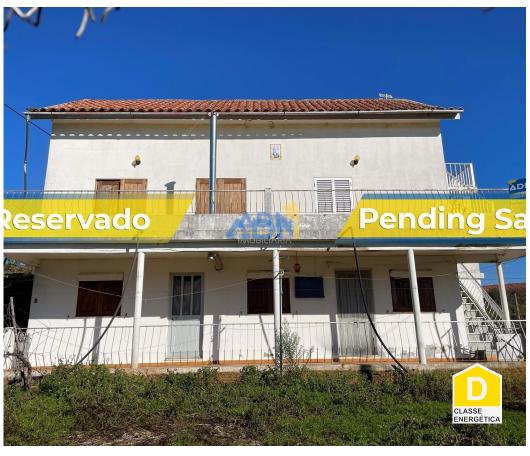

## Proenca-a-nova e Peral - Villa

950

Area (m²)

Land Area (m²)

N/A (EUR €)

## Isolated house with land, annexes and garage for sale

Come and meet this property with conditions to become the home of your dreams. When you arrive, you can park your car in the garage, from which you can glimpse all the land, the annexes and the villa. The land and the villa are oriented south, having a lot of natural light. The villa has on the ground floor a living room, kitchen, hall / corridor, bathroom, two bedrooms and on the first floor has another living room, a bathroom, two bedrooms and a sunroom. The balcony and shed allow you to enjoy the sun and views of the village. In the annexes you will find a smoking area with fireplace, storage, cellar, tank to crush the grapes, oven, poultry, as well as a large covered area to use as you see fit. In the surrounding land, which is partially fenced, we have a storage space, a covered well, olive trees, fruit trees and vineyards. It is 25 minutes from Castelo Branco, next to a river beach in a quiet and quiet area in the inner center of Portugal. To learn more, talk with your ADN Real Estate and say hello to your new home.