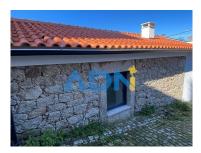

## House V2 remodeled for sale

House V2 remodeled for sale in the beautiful village of Monsanto. Live with all the convenience in a rustic villa, where the latest materials and technologies have been used resulting in a modest-looking property, but with a superb quality of life.

To enter this space, has an entrance gate with electromagnetic closure that leads to a first patio, with access to a studio to finish, with kitchen infrastructures / Kitchenette with full bathroom and with security door with lock, with double glass 8mm laminated with low emissivity + 6mm inside with thermal cut, air box, with basic profile not to let in water and still with pre-installation of independent air conditioning. Next to this studio we have a wine cellar with infrastructure to put mobile support with sink, if you want. Climbing the terrace to the level of the first floor, we have a stunning view over the fields and mountains, including the mountains of Gardunha and Estrela. Still on this terrace, we have a water and sewage point to support this location. Entering the house again, we access the