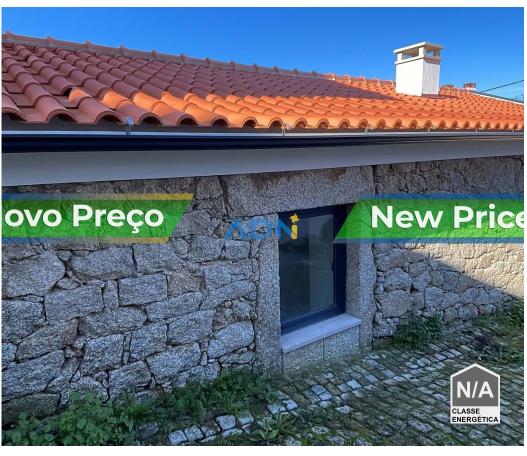

## House V2 remodeled for sale

House V2 remodeled for sale in the beautiful village of Monsanto. Live with all the convenience in a rustic villa, where the latest materials and technologies have been used resulting in a modest-looking property, but with a superb quality of life.

To enter this space, has an entrance gate with electromagnetic closure that leads to a first patio, with access to a studio to finish, with kitchen infrastructures / Kitchenette with full bathroom and with security door with lock, with double glass 8mm laminated with low emissivity + 6mm inside with thermal cut, air box, with basic profile not to let in water and still with pre-installation of independent air conditioning. Next to this studio we have a wine cellar with infrastructure to put mobile support with sink, if you want. Climbing the terrace to the level of the first floor, we have a stunning view over the fields and mountains, including the mountains of Gardunha and Estrela. Still on this terrace, we have a water and sewage point to support this location. Entering the house again, we access the