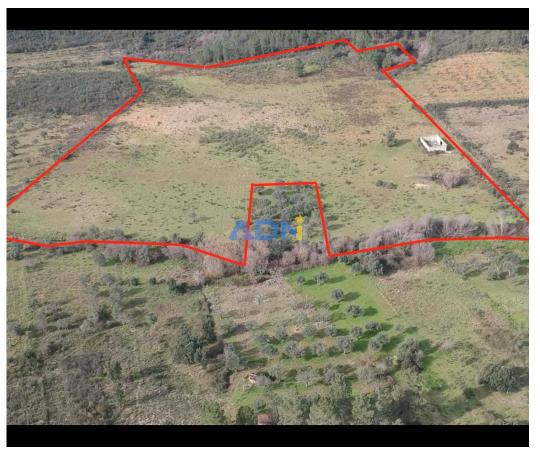

## Land with 4.5ha, 2 ponds and brook for sale

Land with 4.5ha, 2 ponds and brook for sale. This business consists of the sale of a co-property, a land with a slight pendant facing the spring, fully fenced. It has a pond near the building, another large pond that is shared in socks with the neighbor and confines in about 200 linear meters with a brook. It has a construction in cement blocks without roof with a deployment of 115m2. For more information, speak to your ADN Real Estate.