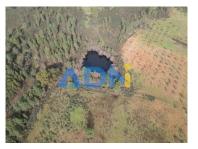

## Land with 4.5ha, 2 ponds and brook for sale

Land with 4.5ha, 2 ponds and brook for sale. This business consists of the sale of a co-property, a land with a slight pendant facing the spring, fully fenced. It has a pond near the building, another large pond that is shared in socks with the neighbor and confines in about 200 linear meters with a brook. It has a construction in cement blocks without roof with a deployment of 115m2. For more information, speak to your ADN Real Estate.