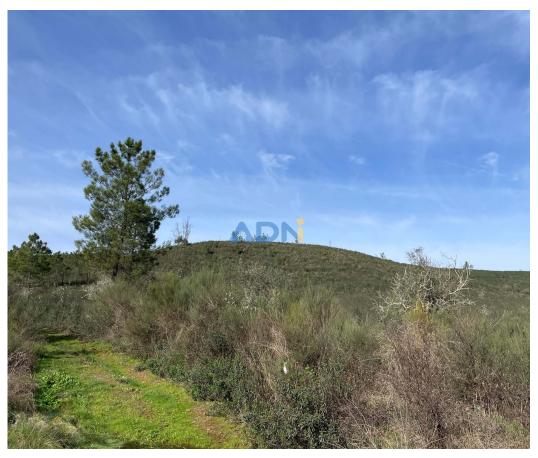

## Land with 1.7ha for sale

Land with 1.7ha for sale. It has olive trees, holm oaks, among other types of trees. Land in quiet area, with pendant facing south and close to brook and 20 minutes from Castelo Branco. For more information, speak to your ADN Real Estate.