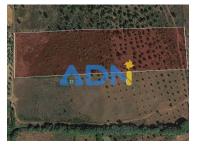

## Castelo Branco - Land

Area (m²)

Land Area (m²)

24 000 €

(EUR €)

## Land with 1.7ha for sale

Land with 1.7ha for sale. It has olive trees, holm oaks, among other types of trees. Land in quiet area, with pendant facing south and close to brook and 20 minutes from Castelo Branco. For more information, speak to your ADN Real Estate.