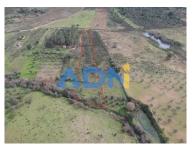

## Riverside land with 4200m2 for sale

Riverside land with 4200m2 for sale. This business consists of the sale of a co-property with, olive trees, vineyards, fruit trees, with land for cultivation with slight westward-facing pendant. Property with good accessibility for cars. For more information, talk to your ADN Real Estate.

## **Property Features**

• Proximity: Open field

Quiet Location

· Solar orientation: West

- Views: Countryside views, River view
- Uninterrupted views

T +351 961109000 (chamada rede móvel nacional) · T +351 938455511 (chamada rede móvel nacional) · E Rua Coinselpiliar ପ୍ରଥେଷ୍ଟ କ୍ଷିଣ୍ଡ ଅଧିକ୍ୟ - Cave AMI 17938 | Intermediário Crédito N°0007025