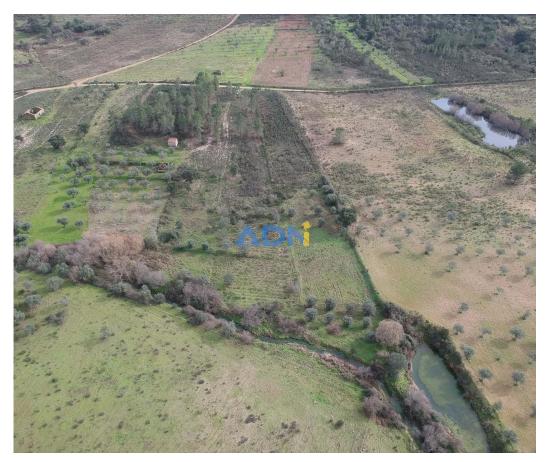

## Riverside land with 4200m2 for sale

Riverside land with 4200m2 for sale. This business consists of the sale of a co-property with, olive trees, vineyards, fruit trees, with land for cultivation with slight westward-facing pendant. Property with good accessibility for cars. For more information, talk to your ADN Real Estate.

## **Property Features**

• Proximity: Open field

Quiet Location

· Solar orientation: West

- Views: Countryside views, River view
- Uninterrupted views

T +351 961109000 (chamada rede móvel nacional) · T +351 938455511 (chamada rede móvel nacional) · E Rua Coinselpiliar ପ୍ରଥେଷ୍ଟ କ୍ଷିଣ୍ଡ ଅଧିକ୍ୟ - Cave AMI 17938 | Intermediário Crédito N°0007025