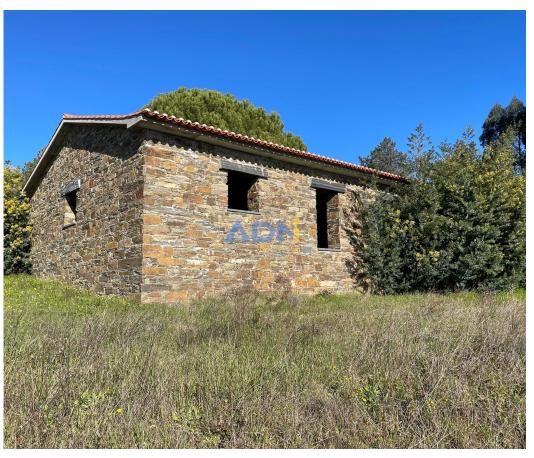

## Farm with 6000m2, with construction, bore hole and well.

Come and meet this property with about 6000m2, with good access, and with a fantastic construction to be able to realize your dream here. Being right outside the city of Castelo Branco, here you have space to build your leisure area. With well or bore water you can water all your plants or lawn, as well as supply your pool. The construction made in shale with a lot of quality has an openspace for kitchen and living room, 3 beautiful bedrooms and a bathroom. You can finish the work to your liking. Already equipped with electricity, can also ask for the connection of water of the company with an estimated cost of about 1000 € (owner information). The sturdy, high wall has an imposing entrance and a gate that can be electrified. Come and see this property that may be yours. For more information just contact our team.