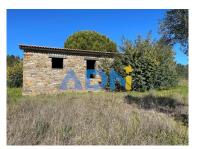

## Farm with 6000m2, with construction, bore hole and well.

Come and meet this property with about 6000m2, with good access, and with a fantastic construction to be able to realize your dream here. Being right outside the city of Castelo Branco, here you have space to build your leisure area. With well or bore water you can water all your plants or lawn, as well as supply your pool. The construction made in shale with a lot of quality has an openspace for kitchen and living room, 3 beautiful bedrooms and a bathroom. You can finish the work to your liking. Already equipped with electricity, can also ask for the connection of water of the company with an estimated cost of about 1000 € (owner information). The sturdy, high wall has an imposing entrance and a gate that can be electrified. Come and see this property that may be yours. For more information just contact our team.