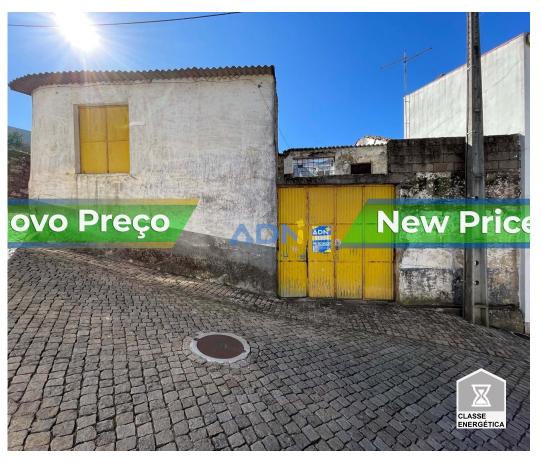

## **Vacant building in Penamacor**

Come and meet this vacant building in Penamacor. Located in the heart of the village, it has a deployment area of about 300m2. Building with two floors. It has an area of 70 m2 that would be outdoor area, but now has a construction that serves as a garage with a terrace on top. For more information talk to your ADN Real Estate and schedule your visit now!