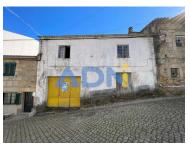

## **Vacant building in Penamacor**

Come and meet this vacant building in Penamacor. Located in the heart of the village, it has a deployment area of about 300m2. Building with two floors. It has an area of 70 m2 that would be outdoor area, but now has a construction that serves as a garage with a terrace on top. For more information talk to your ADN Real Estate and schedule your visit now!