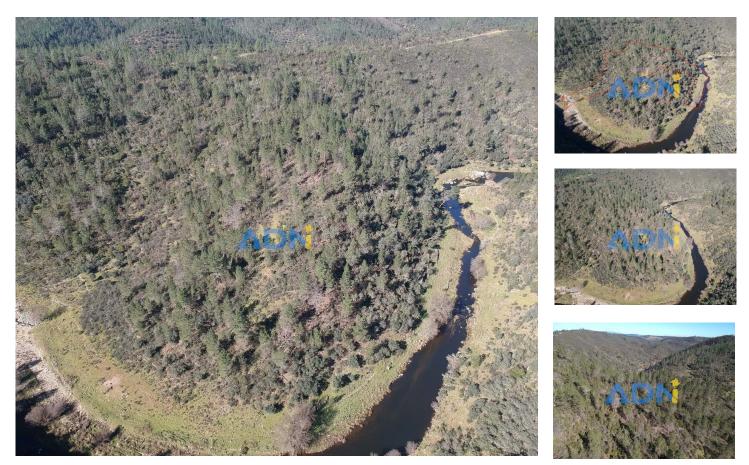

## **Riverside plot with 2ha for sale**

Land by the river, located in the parish of Benquerenças, 20 minutes from the city of Castelo Branco. Property with 2 ha that borders a watercourse in two sections, in an extension of 130m in the first zone and an extension of 30m in the second.

Isolated land, it is essentially composed of pine trees, with potential for several types of agricultural projects, including beekeeping.

Feel surrounded by nature and forget about the stress of everyday life.