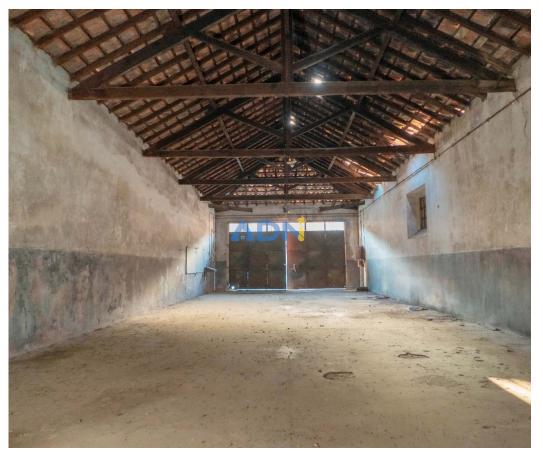

## Warehouse with 200m2 in the center of Castelo Branco for sale

Warehouse with 200m2 in the center of Castelo Branco for sale. It has excellent accessibility, with lots of parking in the surroundings, excellent sun exposure, ideal to develop your business or store material and / or goods. For more information talk to your ADN REAL ESTATE and learn more. ADN, Serve Well to Serve Always!