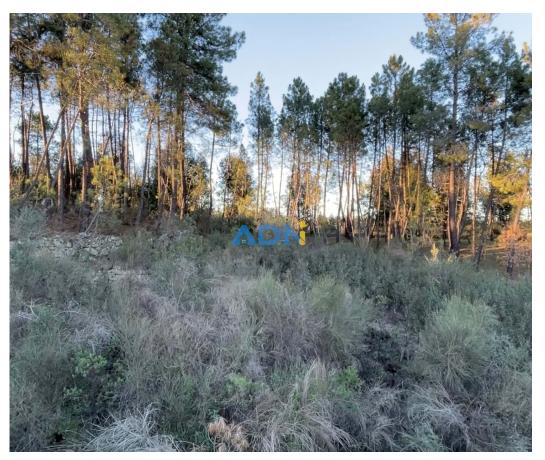

## Salgueiro do Campo - Land

**2040** 

Area (m²)

Land Area (m²)

3 000 € (EUR €)

## Land with 2040 m2 for sale

Land with 2040 m2 for sale. Come and see this land consisting of some olive trees, shrubs and is located just 15 minutes from the city of Castelo Branco. It has in the surrounding villages, with all the services you need for your day-to-day. For more information, talk to your ADN Real Estate.