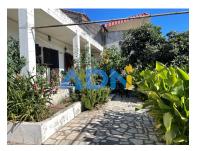

The main house consists of a kitchen with fireplace, a living room that is naturally divided into two distinct spaces, four bedrooms, an interior room, a service toilet and a bathroom. It benefits from plenty of natural light.