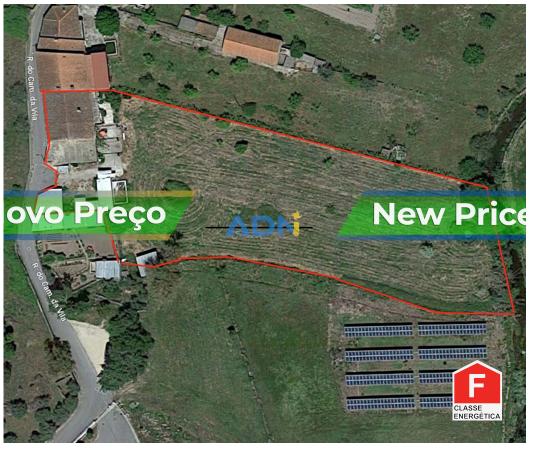

123048

Scan the QR code to view the property

The 5268 m2 plot is ideal for cultivating a garden or farm, establishing an orchard or even creating a space for pets.

With two water wells and access to a stream, the farm has a large amount of water for irrigation.

## **Property Features**

Attic
 • Energetic certification: F

· Mains water

T +351 961109000 (chamada rede móvel nacional) · T +351 938455511 (chamada rede móvel nacional) · E Rua Coitsehilatiaeଦାୟୁଣ୍ଡେମ୍ୟ - Cave AMI 17938 | Intermediário Crédito N°0007025