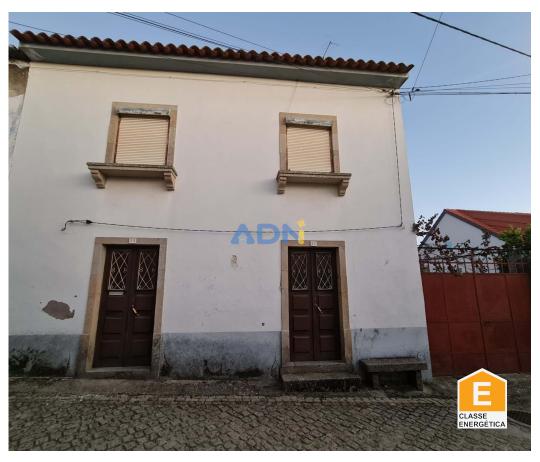

## Villa with backyard in village 15 minutes from the city

Come and see your new Home. 15 minutes from the city of Castelo Branco is this Townhouse, semidetached on one side with a backyard. The villa has a roof in very good condition with cement beams so that rain is never a problem. In the backyard you will find an annex and olive trees. With two bedrooms, there is the possibility to finish the attic and make more rooms if you have this need. Come and meet, because you may be surprised by the quality of life you can find here.

## **Property Features**

• Energetic certification: E

T +351 961109000 (chamada rede móvel nacional) · T +351 938455511 (chamada rede móvel nacional) · E Rua Coinselpilartialada ନିୟାନ୍ତ କୁମ୍ପର - Cave AMI 17938 | Intermediário Crédito N°0007025