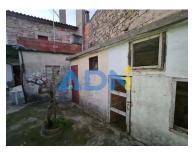

## Villa with backyard in village 15 minutes from the city

Come and see your new Home. 15 minutes from the city of Castelo Branco is this Townhouse, semidetached on one side with a backyard. The villa has a roof in very good condition with cement beams so that rain is never a problem. In the backyard you will find an annex and olive trees. With two bedrooms, there is the possibility to finish the attic and make more rooms if you have this need. Come and meet, because you may be surprised by the quality of life you can find here.