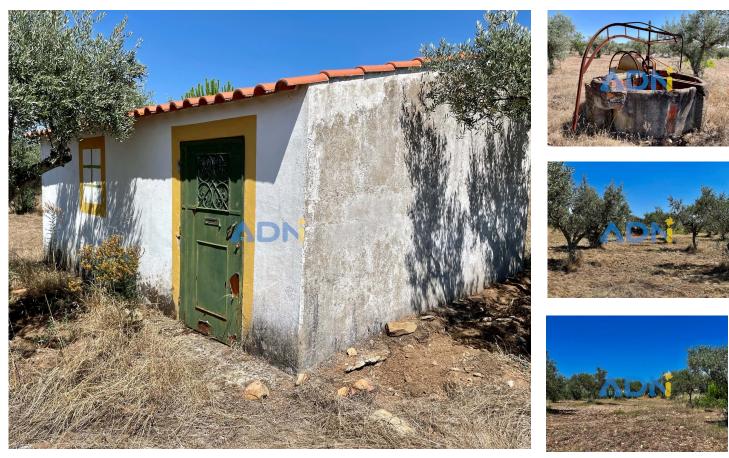

Land with 6600m2 and a rural building with 26 m2, ideal for storing tools, equipment or materials related to the maintenance of the property.

It benefits from excellent accessibility for vehicles and people, plenty of sun exposure and a large amount of water from its water well. To facilitate the management and distribution of water on the land there are two tanks. Electricity is just 100 metres away.

123057 Reference Scan the QR code to view the property

At your disposal you have about 150 olive trees, which provide the possibility of producing olive oil, fig trees and 1 orange tree, which allow you to enjoy delicious fresh fruits.

## **Property Features**

Views: Countryside views, Mountain views

Quiet Location

• Well

T +351 961109000 (chamada rede móvel nacional) · T +351 938455511 (chamada rede móvel nacional) · E Rua Coinserpiliati ଅନ୍ୟାନ୍ତି ଅନ୍ୟାନ୍ତି ଅନ୍ୟାନ୍ତି କାର୍ଯ୍ୟ - Cave AMI 17938 | Intermediário Crédito Nº0007025