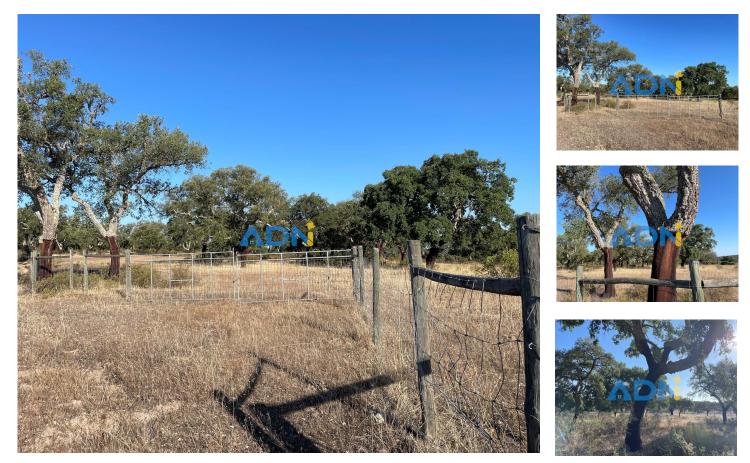

## 21.8HA of Land with Cork Oaks

Come and visit this property with an area of about 22 hectares that has a cork oak tree with a mix of adult and young trees. The last cork was removed in the year 2022 with a production of about 3000 Arrobas (45,000 Kg) of Cork. The property is bounded with a fence and two gates. In addition to the cork that gives you an income every 9 years, the property is still eligible for grant applications. Book your visit now.