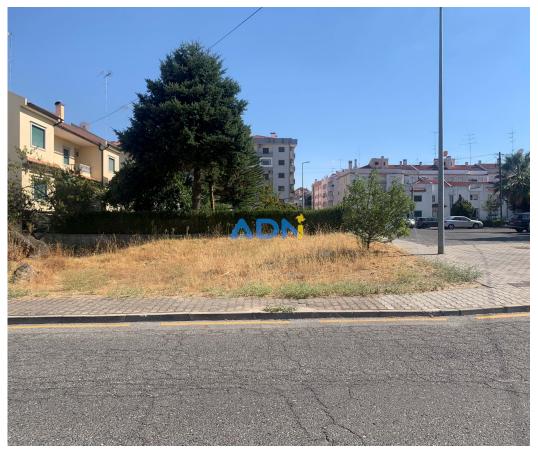

## **Castelo Branco - Land**

**231,1** 

**))** 331

Area (m²)

Land Area (m²)

67 500 € (EUR €)

## Plot of land for construction

Plot of land with 331m2 for construction. Who knows if this will not be the lot of your future housing? Talk to us and ask for more information.

## **Property Features**

• Built year: 1990

· Mains water

· Solar orientation: North, West

T +351 961109000 (chamada rede móvel nacional) · T +351 938455511 (chamada rede móvel nacional) · E Rua Coitsehilariaada (ଜଣ୍ଡାୟ-ଜ୍ୟୁ - Cave AMI 17938 | Intermediário Crédito N°0007025