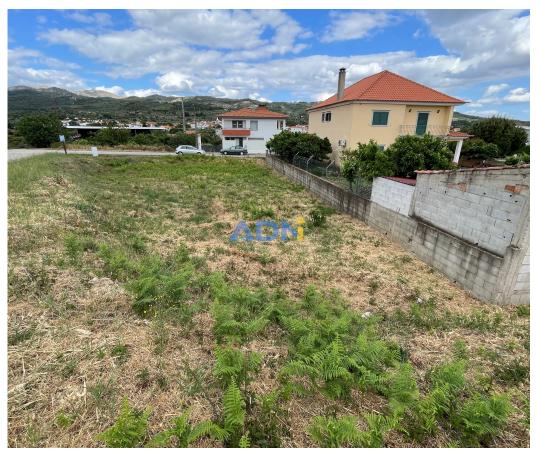

### São Vicente da Beira - Land

Area (m²) Land Area (m²)

22 500 € (EUR €)

#### Key features:

Location: São Vicente da Beira

Plot Size: 710m2

Implantation Area: 300m2

This plot of land offers generous space for you to create the ideal residence, where every detail is shaped according to your wants and needs. With a deployment area of 300m2, you will have ample

#### Highlights:

Privileged Location: São Vicente da Beira is known for its quiet and charming atmosphere. Enjoy the tranquility of the countryside while staying connected to the amenities of the city.

Unlimited Potential: With 710m2 at your disposal, there's plenty of room for lush gardens, outdoor play areas, and even a stunning swimming pool.

Customization: Imagine creating each room exactly how you've always wanted it. From the floor plan to the final finishes, this is the exciting start of a journey to a bespoke home.