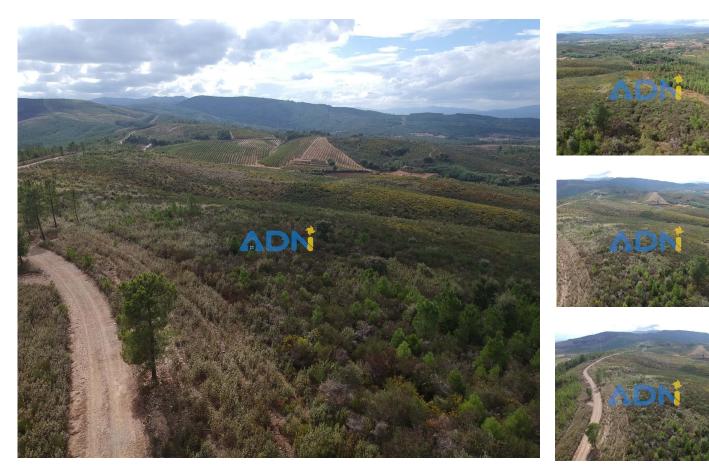

## Plots with 75 ha with the possibility of installing wind turbines.

Are you looking for rustic land in the fundão area?

We have for you several plots of land, the largest of which is about 33 contiguous ha. The other plots are very close to each other.

It is planned to install about several wind farms with an excellent profitability in terms of leasing. Ask us for more details as it could be an excellent investment for you!