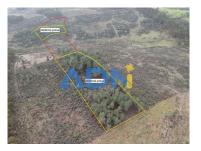

## Rustic land for sale with 2,475ha

Rustic land for sale with 24750 m2. located next to the village of Monfortinho and about 450m from the tarmac road. It is crossed by a stream and has about 1ha of pine trees. For more information, talk to your ADN Real Estate.