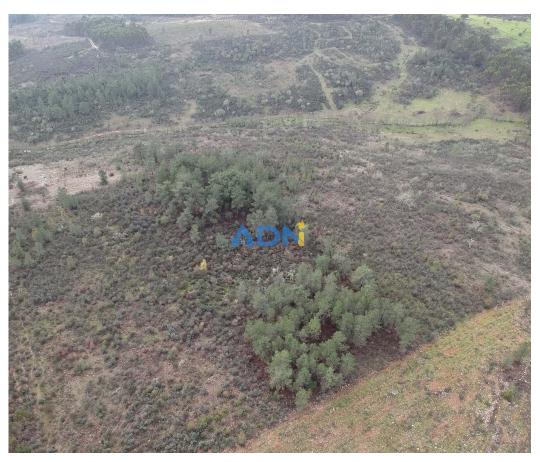

## Rustic land for sale with 2,475ha

Rustic land for sale with 24750 m2. located next to the village of Monfortinho and about 450m from the tarmac road. It is crossed by a stream and has about 1ha of pine trees. For more information, talk to your ADN Real Estate.