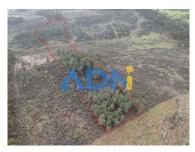

## Rustic land for sale with 2,475ha

Rustic land for sale with 24750 m2. located next to the village of Monfortinho and about 450m from the tarmac road. It is crossed by a stream and has about 1ha of pine trees. For more information, talk to your ADN Real Estate.