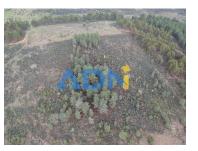

## Rustic land for sale with 2,475ha

Rustic land for sale with 24750 m2. located next to the village of Monfortinho and about 450m from the tarmac road. It is crossed by a stream and has about 1ha of pine trees. For more information, talk to your ADN Real Estate.