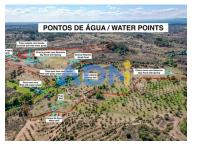

123075
Reference
Scan the QR code to view the property

you need to support your projects.

Water is an abundant gift in this rural paradise. With five wells and three ponds, all supplied by springs, the property is never thirsty. In addition, two water reservoirs and two tanks ensure a constant supply. An irrigation system with several irrigation mouths, covers approximately 12 hectares of productive land, allowing gardens, pastures and fields to bloom with a profusion of colors and fragrances.

The farm is blessed by its privileged location, bordering one stream and being crossed by another, which makes the scenery even more picturesque and magical. The approximately 250 olive trees that adorn the property are true living gems, some of them with the venerable age of 400 years. The production of olives is impressive, with a minimum of 700 kg in unfavorable years, being able to count on an average of 1000 to 1200 kg, resulting in approximately 150 liters of high quality olive oil. These centuries-old olive trees tell stories of centuries past and are a key part of this farm's heritage.