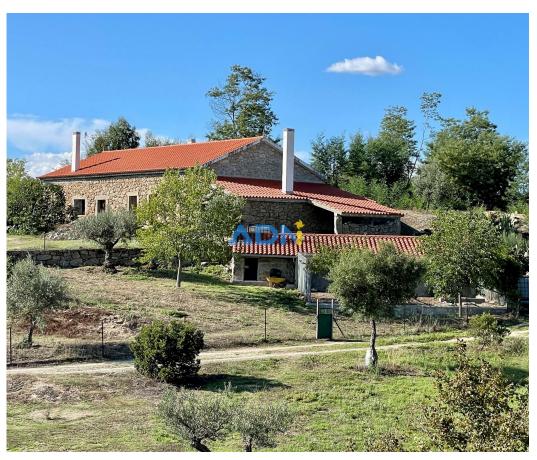

## Self-sustaining farm with 19ha for sale

This truly extraordinary farmhouse embodies the luxury of self-sufficiency and the splendor of country life. With a vast expanse of 19 hectares, this piece of paradise harmoniously combines the rusticity of nature with modern comfort. It is a true self-sufficient oasis in terms of water and electricity, providing a unique living experience, 5 minutes from the town with all the services you need for your day-today and 25 minutes from the city of Castelo Branco, with good access.

In the heart of this idyllic property, we find a house built with the solidity of stone, a testimony to the tradition and durability that this farm represents, which is more than a dwelling, it is a haven of serenity, where you can contemplate the breathtaking views that extend throughout the horizon. Not far away, an equally stone-like agricultural dependency completes this picturesque setting, offering even more space and opportunities to explore. The agricultural support shed gives you the space