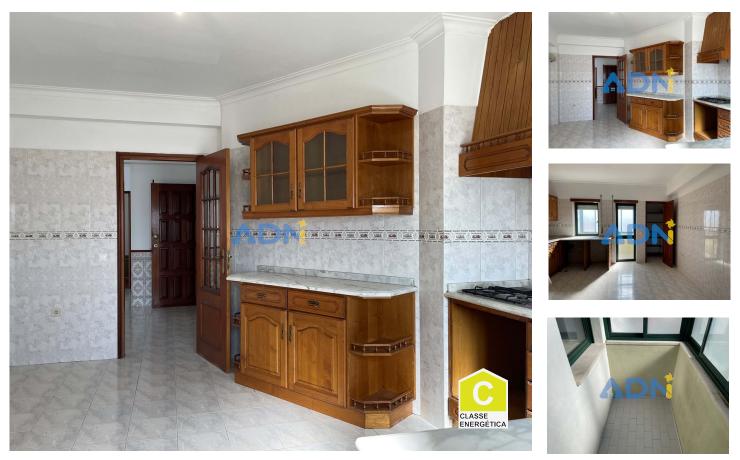

## 3 bedroom apartment, building with elevators, 2 bathrooms and attic. Excellent Areas

This spacious 3 bedroom apartment is situated on Avenida de Espanha, one of the most sought-after locations in Castelo Branco. The property offers excellent areas, providing comfort and space for the whole family.

The internal layout of this apartment is very functional, with a large entrance hall that gives access to the various areas of the house. The living room is cozy and features a fireplace, perfect for the colder days of winter. The kitchen is spacious and equipped with all the necessary appliances for your day to day.

The apartment has three bedrooms, with built-in wardrobes, ensuring plenty of storage space. There

T +351 961109000 (chamada rede móvel nacional) · T +351 938455511 (chamada rede móvel nacional) · E Rua Coilንନାର୍ଥି ସେମ୍ପାରି ସେମ୍ପର୍ବାଦୁନ୍ଦ୍ର୍ୟୁ - Cave AMI 17938 | Intermediário Crédito Nº0007025

<sup>1</sup> (Call to national fixed network) | <sup>2</sup> (Call to national mobile network)

are two full bathrooms, which is ideal for families or entertaining visitors.

An interesting feature of this property is the presence of a pantry, providing additional space for storing groceries and household items. In addition, a sunroom and several balconies offer outdoor areas to enjoy the pleasant climate of Castelo Branco.

This apartment also includes an attic, which can be used as additional storage space or customized according to your needs.

For added convenience, the building has an elevator, making access to the apartment easier and more convenient, especially for people with reduced mobility.