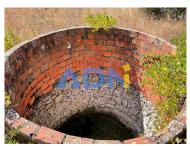

## Land with two wells for sale

Land with 14500 square meters, two wells, access by dirt road, with slight slope, solar orientation to the south.

It has excellent accessibility for motorhomes and similar vehicles. It is located relatively close to a reservoir.

## **Property Features**

• Proximity: Open field

• Views: Countryside views, Mountain views

• Well

• Built year: 0

Quiet Location

· Solar orientation: South

T +351 961109000 (chamada rede móvel nacional) · T +351 938455511 (chamada rede móvel nacional) · E Rua Coinselpiliar ପ୍ରଥମଣ୍ଡ କ୍ଷମଣ - Cave AMI 17938 | Intermediário Crédito N°0007025