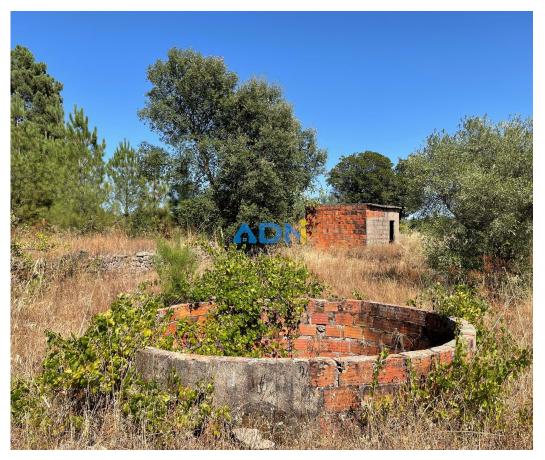

## Land with two wells for sale

Land with 14500 square meters, two wells, access by dirt road, with slight slope, solar orientation to the south.

It has excellent accessibility for motorhomes and similar vehicles. It is located relatively close to a reservoir.

## **Property Features**

• Proximity: Open field

• Views: Countryside views, Mountain views

• Well

• Built year: 0

Quiet Location

· Solar orientation: South

T +351 961109000 (chamada rede móvel nacional) · T +351 938455511 (chamada rede móvel nacional) · E Rua Coinselpiliar ପ୍ରଥମଣ୍ଡ କ୍ଷମଣ - Cave AMI 17938 | Intermediário Crédito N°0007025