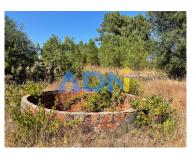

## Land with two wells for sale

Land with 14500 square meters, two wells, access by dirt road, with slight slope, solar orientation to the south.

It has excellent accessibility for motorhomes and similar vehicles. It is located relatively close to a reservoir.

## **Property Features**

• Proximity: Open field

• Views: Countryside views, Mountain views

• Well

• Built year: 0

Quiet Location

· Solar orientation: South

T +351 961109000 (chamada rede móvel nacional) · T +351 938455511 (chamada rede móvel nacional) · E Rua Coinselpiliar ପ୍ରଥମଣ୍ଡ କ୍ଷମଣ - Cave AMI 17938 | Intermediário Crédito N°0007025