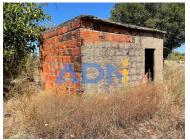

## Land with two wells for sale

Land with 14500 square meters, two wells, access by dirt road, with slight slope, solar orientation to the south.

It has excellent accessibility for motorhomes and similar vehicles. It is located relatively close to a reservoir.

## **Property Features**

• Proximity: Open field

• Views: Countryside views, Mountain views

• Well

• Built year: 0

Quiet Location

· Solar orientation: South

T +351 961109000 (chamada rede móvel nacional) · T +351 938455511 (chamada rede móvel nacional) · E Rua Coinselpiliar ପ୍ରଥମଣ୍ଡ କ୍ଷମଣ - Cave AMI 17938 | Intermediário Crédito N°0007025