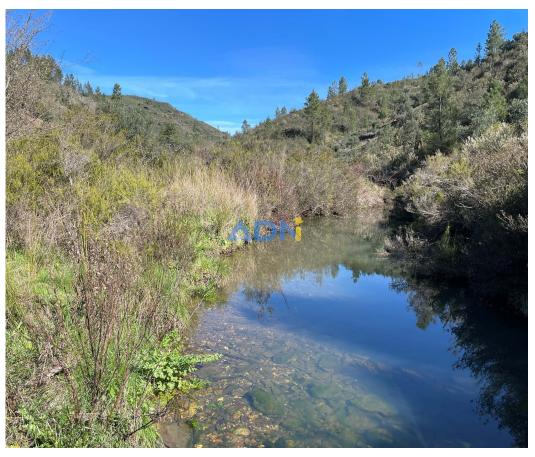

A hidden gem, it offers the perfect balance of rural serenity and modern convenience and is packed with features that make it an irresistible investment.

This land has an area of 10,904 hectares, with 2.5 hectares of lush pine forest and dozens of olive trees. It borders with a stream in an extension of 330 meters, providing a serene atmosphere and a unique connection to the region's wildlife and water resources.

## **Property Features**

- Proximity: Mountain, Open field
- Views: Countryside views, Mountain views, River view
- Uninterrupted views

- · Drive way
- Quiet Location