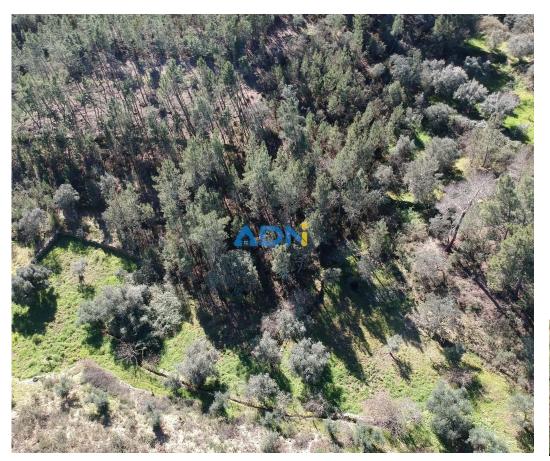

## Land with 1220m2 for sale

Land located in the parish of Santo André das Tojeiras.

Property with 1220m<sup>2</sup> located, it provides a serene atmosphere away from the hustle and bustle of the citv.

It has several types of trees: olive trees that offer the opportunity to produce olives and olive oil, pine trees and holm oaks. It has a cultivation area that makes it possible to grow a variety of plants and vegetables.

This land is a unique opportunity for those looking for a deeper connection with nature. Don't miss the opportunity to turn your dreams into reality in this piece of paradise in the countryside.

For more information, talk to your ADN and get to know your future property.