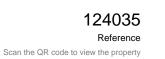

Upon entering we are welcomed by several fruit trees, such as loquat, orange, tangerine, pear, apple trees of various qualities, persimmon, quince, peach, fig, vines, with an olive grove in the lower part and a beautiful pine forest opposite the entrance.