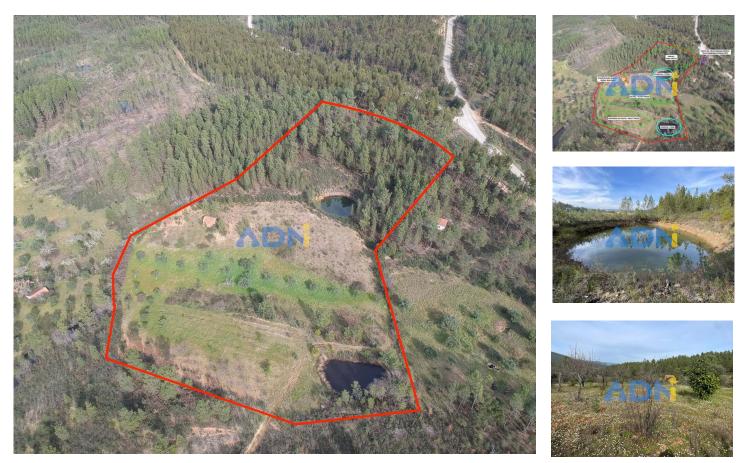

## Fenced farm with 1.7ha, with two ponds and stone house

Property located in the parish of Sarzedas. with 1.7ha, fenced and with good accessibilities for light vehicles and motorhomes, located in a quiet and pleasant place with beautiful views and good sun exposure.

Upon entering we are welcomed by several fruit trees, such as loquat, orange, tangerine, pear, apple trees of various qualities, persimmon, quince, peach, fig, vines, with an olive grove in the lower part and a beautiful pine forest opposite the entrance.

The property has a water well, two ponds and a rural stone construction with an are of 24 m2. It is located 300 meters from the nearest village and is just a 5-minute drive from Sarzedas and 25 minutes from the city of Castelo Branco.