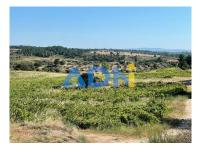

## Farm with Pavilion, dams and vineyard - 9.4ha

Come and see this farm, with 9.4 hectares of land and already with an agricultural pavilion with about 300m2. It has water from two dams and excellent access, very close to the national road. The property has a vineyard with 4 different grape varieties. Excellent investment for those looking to make their own wine production.