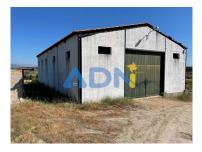

## Farm with Pavilion, dams and vineyard - 9.4ha

Come and see this farm, with 9.4 hectares of land and already with an agricultural pavilion with about 300m2. It has water from two dams and excellent access, very close to the national road. The property has a vineyard with 4 different grape varieties. Excellent investment for those looking to make their own wine production.