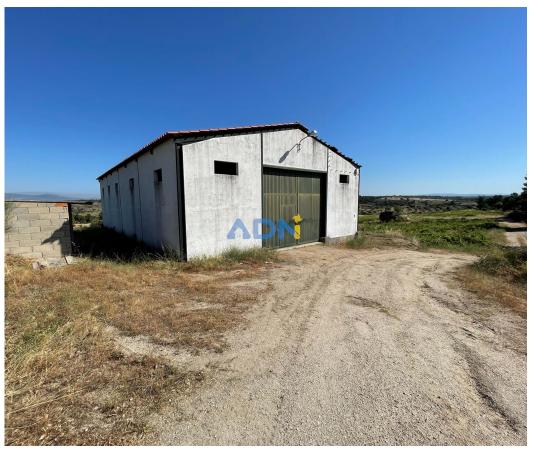

## Farm with Pavilion, dams and vineyard - 9.4ha

Come and see this farm, with 9.4 hectares of land and already with an agricultural pavilion with about 300m2. It has water from two dams and excellent access, very close to the national road. The property has a vineyard with 4 different grape varieties. Excellent investment for those looking to make their own wine production.