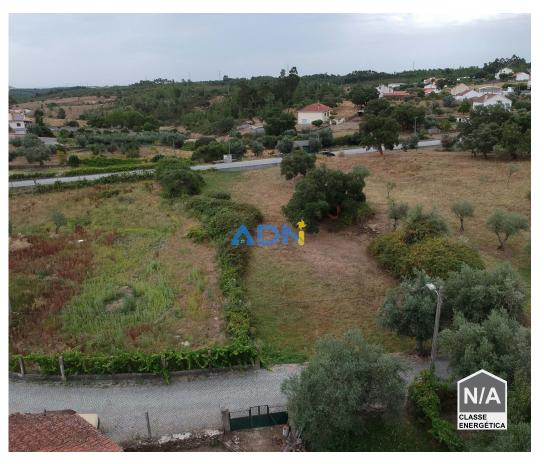

## Plot of land with 1900m2 for constuction

Plot of land for construction located in a small village only 10 minutes away from the city of Castelo Branco.

This property has approximately 1900m2 and good access by two streets. It benefits from good sun exposure, fertile soil and quiet location, ideal for building your dream home.