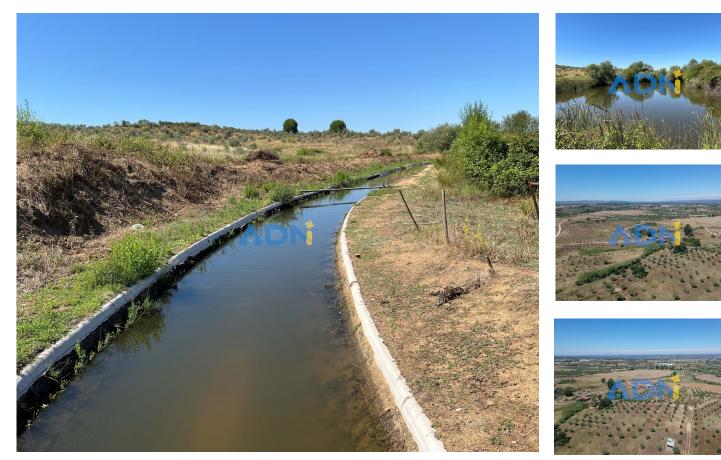

## Land with 71ha with irrigation and two urban articles

Land with 71 hectares, near Ladoeiro, Castelo Branco. In the surroundings you will find the Marechal Carmona dam.

Morphologically flat, it has at its disposal several support structures for agriculture and good access. It should be noted that this property has two urban items, where construction for housing is possible. At its disposal it has several water sources, namely wells and a water channel for irrigated cultivation.

## **Property Features**

- Views: Countryside views
- Quiet Location

- Borehole
- Irrigation System

T +351 961109000 (chamada rede móvel nacional) · T +351 938455511 (chamada rede móvel nacional) · E Rua Coingenitatio AMI 17938 | Intermediário Crédito Nº0007025