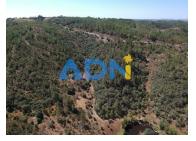

## Riverside plot with 3.65ha

Discover this exceptional land located just a few kilometers from the charming town of Castelo Branco. With an area of 36500 square meters, this plot offers endless possibilities to become your refuge.

With a river front of approximately 80m, enjoy the quality of life that only a plot of land with this location can offer you.

Land consisting essentially of pine trees, holm oaks, olive trees, fruit trees and arable crops. Great for installing apiaries, with lots of heather and rosemary on the land and surroundings.