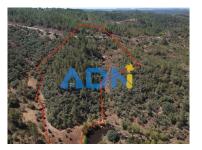

## Riverside plot with 3.65ha

Discover this exceptional land located just a few kilometers from the charming town of Castelo Branco. With an area of 36500 square meters, this plot offers endless possibilities to become your refuge.

With a river front of approximately 80m, enjoy the quality of life that only a plot of land with this location can offer you.

Land consisting essentially of pine trees, holm oaks, olive trees, fruit trees and arable crops. Great for installing apiaries, with lots of heather and rosemary on the land and surroundings.

Access can be made by paved road with two entrances for this purpose, or by dirt road. Situated in a dynamic and vibrant location, this land benefits from the proximity to a village with a

T +351 961109000 (chamada rede móvel nacional) · T +351 938455511 (chamada rede móvel nacional) · E Rua Coitsehilariaada (ଜଣ୍ଡାୟ-ଜ୍ୟୁ - Cave AMI 17938 | Intermediário Crédito N°0007025