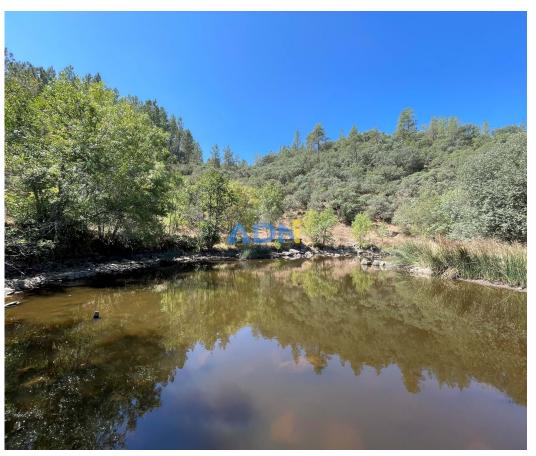

## Riverside plot with 3.65ha

Discover this exceptional land located just a few kilometers from the charming town of Castelo Branco. With an area of 36500 square meters, this plot offers endless possibilities to become your refuge.

With a river front of approximately 80m, enjoy the quality of life that only a plot of land with this location can offer you.

Land consisting essentially of pine trees, holm oaks, olive trees, fruit trees and arable crops. Great for installing apiaries, with lots of heather and rosemary on the land and surroundings.