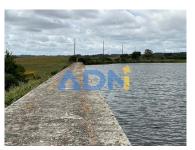

## 300 ha of land with private dam, olive grove and cork oak forest

Are you looking for agricultural land with a lot of water capacity? On this property he has 300 ha of land available for his agricultural projects. It currently has about 100 ha of traditional olive groves and cork oak forests. It has a dam that occupies about 10 ha of the property. With agricultural structures and a dwelling house, it makes this property an opportunity to create your own business here. This property has already been presented at a tourism fair with the potential to build golf courses due to its irregular shape and water capacity.