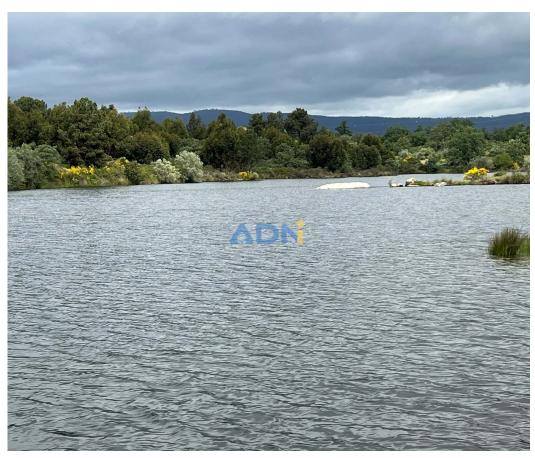

## 300 ha of land with private dam, olive grove and cork oak forest

Are you looking for agricultural land with a lot of water capacity? On this property he has 300 ha of land available for his agricultural projects. It currently has about 100 ha of traditional olive groves and cork oak forests. It has a dam that occupies about 10 ha of the property. With agricultural structures and a dwelling house, it makes this property an opportunity to create your own business here. This property has already been presented at a tourism fair with the potential to build golf courses due to its irregular shape and water capacity.