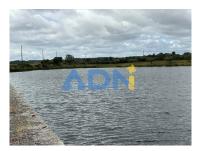

## 300 ha of land with private dam, olive grove and cork oak forest

Are you looking for agricultural land with a lot of water capacity? On this property he has 300 ha of land available for his agricultural projects. It currently has about 100 ha of traditional olive groves and cork oak forests. It has a dam that occupies about 10 ha of the property. With agricultural structures and a dwelling house, it makes this property an opportunity to create your own business here. This property has already been presented at a tourism fair with the potential to build golf courses due to its irregular shape and water capacity.