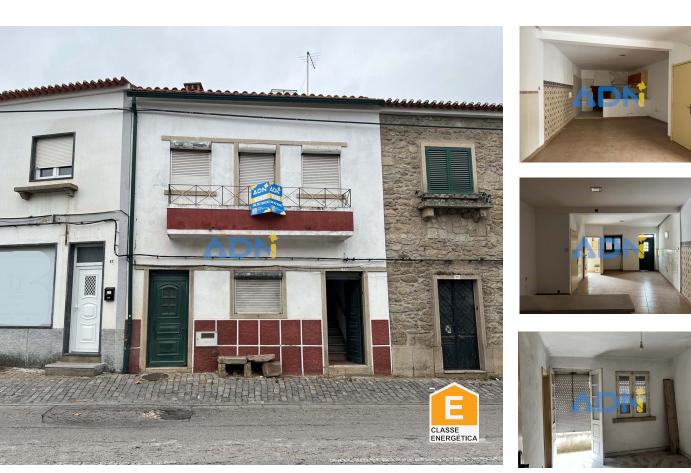

## House in Escalos de Cima

Come and see this townhouse located in Escalos de Cima, just 15 minutes from Castelo Branco.

House with good areas and lots of natural light, ideal to convert into the home of your dreams, needing only small renovation works. Its structure is made of concrete, the roof has a plate and the exterior doors and windows on the ground floor are already in aluminum with double glazing. Property with potential for two fractions with independent use.

On the ground floor you will find a large room in open space, which is naturally divided into the kitchen and living room; With access to a full bathroom with shower. The kitchen has a fireplace and false ceiling with built-in spotlights.

Going up to the first floor you will find a second kitchen with fireplace and pantry, a living room, a full bathroom with bathtub and natural light from the skylight. Also on this floor there is a bedroom with

The high-ceilinged attic is divided into two rooms, already equipped with electricity and skylights for natural light, which you can use as additional bedrooms, living room or storage space. We highlight the existence of two exterior access doors.

## **Property Features**

- Fireplace
- Views: Village view

Floors: 3

- Attic
- Energetic certification: E

- Pantry
- Quiet Location
- Balcony

 $^{\rm 1}$  (Call to national fixed network)  $~|~~^{\rm 2}$  (Call to national mobile network)