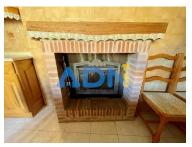

124110

Reference
Scan the QR code to view the property

This is the main floor of the villa. It consists of four bedrooms, of which two have built-in closets and one has access to the balcony and attic. A spacious room that is naturally divided into two distinct areas, with the possibility of separating it into two divisions. Also on this floor you will find a full bathroom equipped with a bathtub and a kitchen that has direct access to the patio. For your greater thermal comfort, the kitchen has a fireplace with a stove.