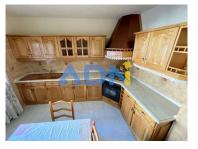

124110

Reference
Scan the QR code to view the property

This is the main floor of the villa. It consists of four bedrooms, of which two have built-in closets and one has access to the balcony and attic. A spacious room that is naturally divided into two distinct areas, with the possibility of separating it into two divisions. Also on this floor you will find a full bathroom equipped with a bathtub and a kitchen that has direct access to the patio. For your greater thermal comfort, the kitchen has a fireplace with a stove.