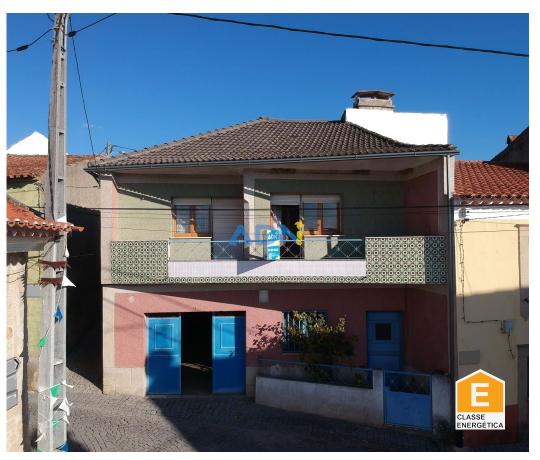

### Póvoa de Rio de Moinhos e Cafede - Villa

Bedrooms

Bathrooms

Area (m²)

128 000 €

(EUR €)

# Villa with garage for sale

Come and see this villa located in the union of parishes of Póvoa de Rio de Moinhos and Cafede, just 5 minutes away from Alcains and 15 minutes from Castelo Branco.

In good condition, it only needs a few aesthetic renovations to become the home of your dreams. It benefits from plenty of natural light and a quiet location, ideal for living. With good volumetry, it has the following layout:

· Drive way

• Attic

• Energetic certification: E

Garage