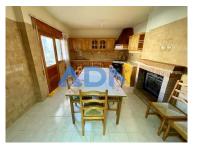

124110

Reference
Scan the QR code to view the property

This is the main floor of the villa. It consists of four bedrooms, of which two have built-in closets and one has access to the balcony and attic. A spacious room that is naturally divided into two distinct areas, with the possibility of separating it into two divisions. Also on this floor you will find a full bathroom equipped with a bathtub and a kitchen that has direct access to the patio. For your greater thermal comfort, the kitchen has a fireplace with a stove.