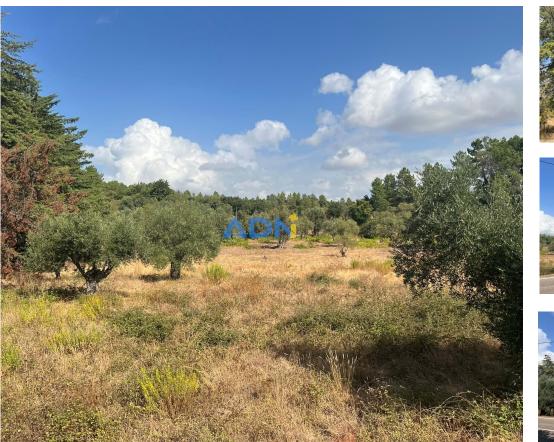

124124 Reference Scan the QR code to view the property

**Castelo Branco - Land** 

**17500** Land Area (m<sup>2</sup>)

40 000 € (EUR €)

## Land with Well and Water Line - Possibility of Construction

Come and see this land with about 17500m2. It is located right on the edge of a national road. It has a pine forest, olive grove and vineyard. You can build your dream here.

## **Property Features**

• Well

T +351 961109000 (chamada rede móvel nacional) · T +351 938455511 (chamada rede móvel nacional) · E Rua Coilንନାର୍ଥିକାର୍ଯ୍ୟ ନେମ୍ପ - Cave AMI 17938 | Intermediário Crédito Nº0007025