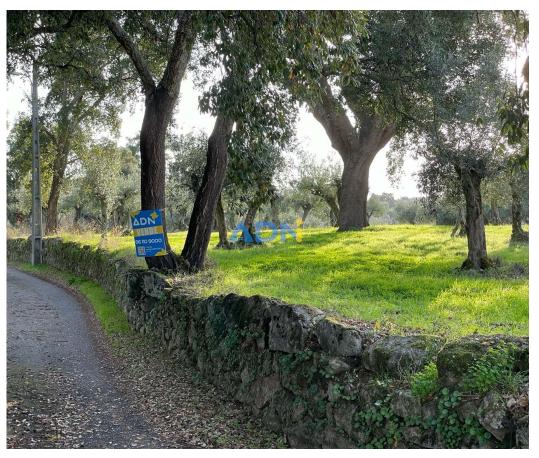

## Land for sale

Come and see this land just 5 minutes by car from the city center of Castelo Branco.

Flat and fully fenced/walled property, with an area of 5250 m2.

Composed mainly of olive trees and cork oaks, it benefits from fertile soil and plenty of sun exposure. We highlight that this land allows the building of a total area of 320 m2 of habitation.

The electrical network and sewers pass on the road that borders this land, making it easier its future connection.

The water network is just a few meters away (30m) from the land. Good accessibility by paved road.