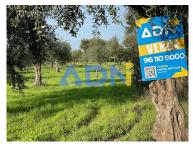

## Land for sale

Come and see this land just 5 minutes by car from the city center of Castelo Branco.

Flat and fully fenced/walled property, with an area of 5250 m2.

Composed mainly of olive trees and cork oaks, it benefits from fertile soil and plenty of sun exposure. We highlight that this land allows the building of a total area of 320 m2 of habitation.